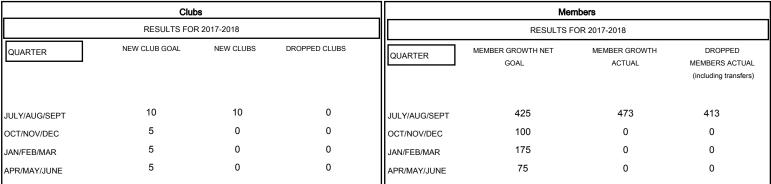

# MONTHLY MEMBERSHIP PROGRESS REPORT

#### District 325B1

Results as of: 09/30/2017

## GMT: KHAGENDRA SITAULA LOCATION NEPAL GMT CA



#### GOALS AND ACTUAL NEW CLUBS CUMULATIVE



### GOALS AND ACTUAL MEMBERS CUMULATIVE



| DROPPED CLUBS: 0  DROPPED MEMBERS |     | 105 CLUBS OF 320 ADDED 1 OR MORE NEW MEMBERS | GENDER DISTRIBUTION           MALE         7,237 (76.62%)           FEMALE         2,208 (23.38%)           Women Percentage Fiscal Year Goal: 22% |       |
|-----------------------------------|-----|----------------------------------------------|----------------------------------------------------------------------------------------------------------------------------------------------------|-------|
| DECEASED                          | 2   | CLICK HERE FOR CUMULATIVE MEMBERSHIP DATA    | TOTAL FAMILY UNIT MEMBERS