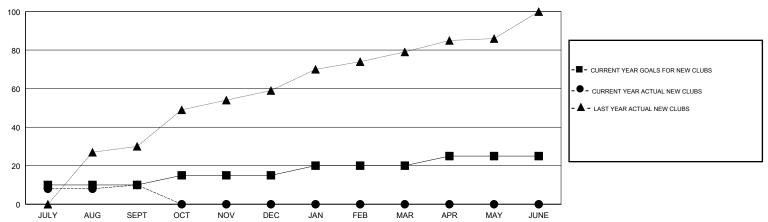

# MONTHLY MEMBERSHIP PROGRESS REPORT

#### District 325B1

Results as of: 09/30/2017

## GMT: KHAGENDRA SITAULA LOCATION NEPAL GMT CA



#### GOALS AND ACTUAL NEW CLUBS CUMULATIVE



### GOALS AND ACTUAL MEMBERS CUMULATIVE



| DROPPED CLUBS: 0  DROPPED MEMBERS |     | 105 CLUBS OF 320 ADDED 1 OR MORE NEW MEMBERS | GENDER DISTRIBUTION           MALE         7,237 (76.62%)           FEMALE         2,208 (23.38%)           Women Percentage Fiscal Year Goal: 22% |       |
|-----------------------------------|-----|----------------------------------------------|----------------------------------------------------------------------------------------------------------------------------------------------------|-------|
| DECEASED                          | 2   | CLICK HERE FOR CUMULATIVE MEMBERSHIP DATA    | TOTAL FAMILY UNIT MEMBERS                                                                                                                          | 5,232 |
| CLUB CANC