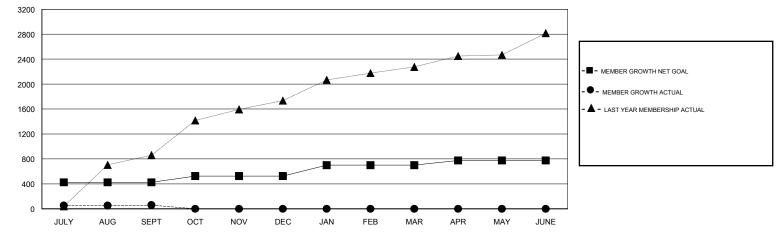

### GOALS AND ACTUAL MEMBERS CUMULATIVE

| DROPPED CLUBS: 0  DROPPED MEMBERS |     | 105 CLUBS OF 320 ADDED 1 OR MORE NEW MEMBERS | GENDER DISTRIBUTION           MALE         7,237 (76.62%)           FEMALE         2,208 (23.38%)           Women Percentage Fiscal Year Goal: 22% |       |
|-----------------------------------|-----|----------------------------------------------|----------------------------------------------------------------------------------------------------------------------------------------------------|-------|
| DECEASED                          | 2   | CLICK HERE FOR CUMULATIVE MEMBERSHIP DATA    | TOTAL FAMILY UNIT MEMBERS                                                                                                                          | 5,232 |
| CLUB CANCELLED                    | 0   |                                              |                                                                                                                                                    |       |
| OTHER                             | 411 |                                              | FAMILY MEMBERS PAYING HALF DUES                                                                                                                    | 3,198 |
| TOTAL                             | 413 |                                              |                                                                                                                                                    |       |